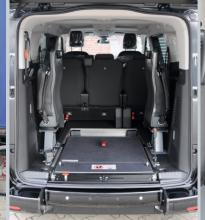

## ACCESSIBLE VEHICLE WITH REAR CUT FLOOR

Peugeot Traveller L2 / L3 (wheelbase: 3,28 m - length: 4,96 m and 5,31 m)

With the unfolded ramp the vehicle can be accessed comfortably with a wheelchair.

With the optional **EASY**FLEX ramp folded down the luggage compartment is fully usable.

Optional tip & fold seats allow flexible use of the vehicle.

»

Optional the vehicle can be equipped with the head & backrest FUTURE**SAFE**.

#### THESE FACTS MAKE ALL THE DIFFERENCE

- » XXL cutout without any obstructions
- » PROTEKTOR wheelchair & occupant restraint system (ISO approved)
- » Extra long front electric belts for the wheelchair
- » The optional, patented EASYFLEX ramp is extremely user-friendly and can be converted quickly to a loading area - ideal for flexible usage
- » Two optional tip & fold seats in third row
- » Original tank remains
- Optional head & backrest FUTURE**SAFE** is available