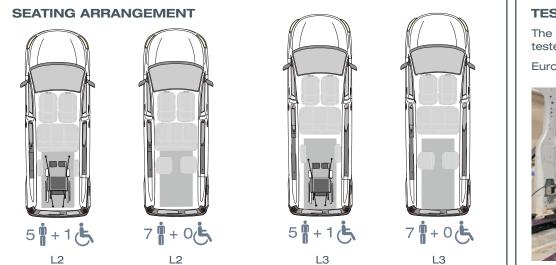

# WAV WITH REAR CUT FLOOR

Peugeot Traveller L2 / L3 (wheelbase: 3,28 m - length: 4,96 m and 5,31 m)

www.amf-bruns.de

## ACCESSIBLE VEHICLE WITH REAR CUT FLOOR

Peugeot Traveller L2 / L3 (wheelbase: 3,28 m - length: 4,96 m and 5,31 m)

With the unfolded ramp the vehicle can be accessed comfortably with a wheelchair.

With the optional **EASY**FLEX ramp folded down the luggage compartment is fully usable.

Optional tip & fold seats allow flexible use of the vehicle.

»

Optional the vehicle can be equipped with the head & backrest FUTURE**SAFE**.

#### THESE FACTS MAKE ALL THE DIFFERENCE

- » XXL cutout without any obstructions
- » PROTEKTOR wheelchair & occupant restraint system (ISO approved)
- » Extra long front electric belts for the wheelchair
- » The optional, patented EASYFLEX ramp is extremely user-friendly and can be converted quickly to a loading area - ideal for flexible usage
- » Two optional tip & fold seats in third row
- » Original tank remains
- Optional head & backrest FUTURE**SAFE** is available