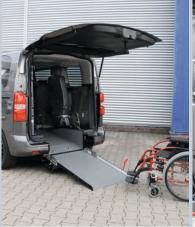

## ACCESSIBLE VEHICLE WITH REAR CUT FLOOR

Peugeot Traveller L2 / L3 (wheelbase: 3,28 m - length: 4,96 m and 5,31 m)

With the unfolded ramp the vehicle can be accessed comfortably with a wheelchair.

With the optional **EASY**FLEX ramp folded down the luggage compartment is fully usable.

#### **TECHNICAL DATA**

- » Ramp
- » Wheelchair area interior floor dimensions
- » Wheelchair area height dimensions

Aluminium with anti-slip surface, gas strut supported, EASY**USE** function providing a very simple and effortless operation with one hand