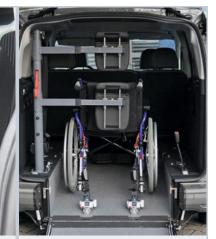

#### THESE FACTS MAKE ALL THE DIFFERENCE

- » XXL cutout without any obstructions
- » PROTEKTOR wheelchair & occupant restraint system (ISO approved)
- » Extra long front electric belts for the wheelchair
- » The optional, patented EASYFLEX ramp is extremely user-friendly and can be converted quickly to a loading area - ideal for flexible usage
- » Two optional tip & fold seats in third row
- » Original tank remains
- Optional head & backrest FUTURE**SAFE** is available

M: Width approx. 810 mm x length approx. 1.400 mm XL: Width approx. 810 mm x length approx. 1.450 mm

Rear entrance height approx. 1.500 mm; Interior height approx. 1.420 mm (rear area)

AMF-Bruns GmbH & Co. KG | Hauptstraße 101 | D-26689 Apen Telefon +49 (0) 44 89 / 72 72 50 | Fax +49 (0) 44 89 / 62 45 hubmatik@amf-bruns.de