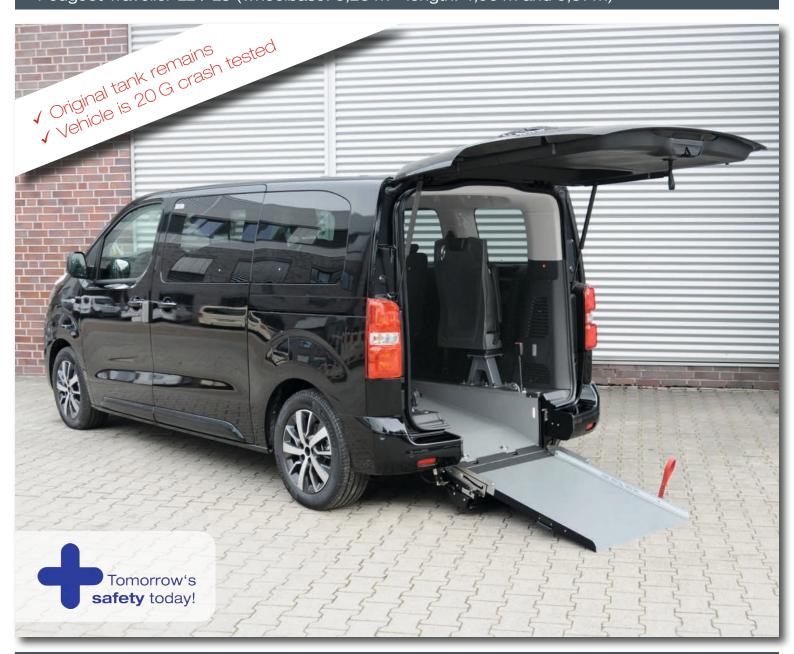

# WAV WITH REAR CUT FLOOR

Peugeot Traveller L2 / L3 (wheelbase: 3,28 m - length: 4,96 m and 5,31 m)

www.amf-bruns.de

## ACCESSIBLE VEHICLE WITH REAR CUT FLOOR

Peugeot Traveller L2 / L3 (wheelbase: 3,28 m - length: 4,96 m and 5,31 m)

With the unfolded ramp the vehicle can be accessed comfortably with a wheelchair.

With the optional **EASY**FLEX ramp folded down the luggage compartment is fully usable.

#### THESE FACTS MAKE ALL THE DIFFERENCE

- » XXL cutout without any obstructions
- » PROTEKTOR wheelchair & occupant restraint system (ISO approved)
- » Extra long front electric belts for the wheelchair
- » The optional, patented EASYFLEX ramp is extremely user-friendly and can be converted quickly to a loading area - ideal for flexible usage
- » Two optional tip & fold seats in third row
- » Original tank remains
- Optional head & backrest FUTURE**SAFE** is available

### TESTED SAFETY

The vehicle is dynamically crash tested with 20 G.

European type approval.